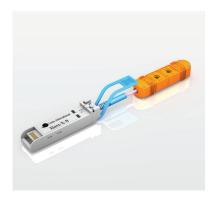

## Xpert Sensor Thermocouple Type J, Kapton coated with Rapid Connector

- + 1 Proprietary connector with unique S/N and 30 cm thermocouple extension with FEMALE Rapid Connector attached
- + Includes 1 empty MALE Rapid Connector
- + Compatible with XpertVal64 and XpertMon
- + Compatible only with Type J thermocouple
- + Thermocouple NOT included