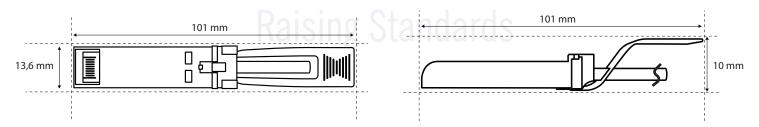

## Xpert Sensor Thermocouple Type J, Kapton coated with Rapid Connector

- + 1 Proprietary connector with unique S/N and 30 cm thermocouple extension with FEMALE Rapid Connector attached
- + Includes 1 empty MALE Rapid Connector
- + Compatible with XpertVal64 and XpertMon
- + Compatible only with Type J thermocouple
- + Thermocouple NOT included

Order Reference

XSens-TC-J-KAP-RC-5m XSens-TC-J-KAP-RC-6m XSens-TC-J-KAP-RC-10m XSens-TC-J-KAP-RC-12m

Accuracy uncalibrated Measurement range Gauge Sensor length Cable type ±1.1°C or 0.4% (whichever is greater)
-240°C to +350°C (continuous)
24 AWG
5/6/10/12 m (17/20/33/40 feet)
Kapton