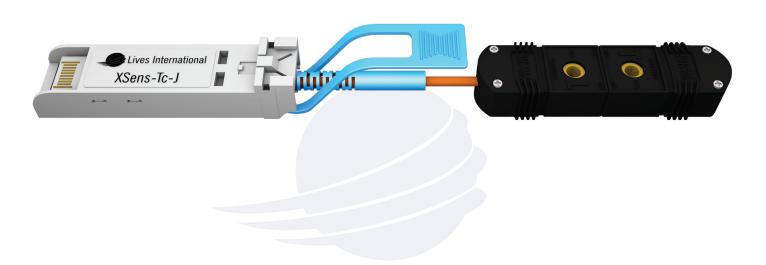

## XSens-TC-J-KAP-RC

## Xpert Sensor Thermocouple Type J, Kapton coated with Rapid Connector

- + 1 Proprietary connector with unique S/N and 30 cm thermocouple extension with FEMALE Rapid Connector attached
- + Includes 1 empty MALE Rapid Connector
- + Compatible with XpertVal64 and XpertMon
- + Compatible only with Type J thermocouple
- + Thermocouple NOT included